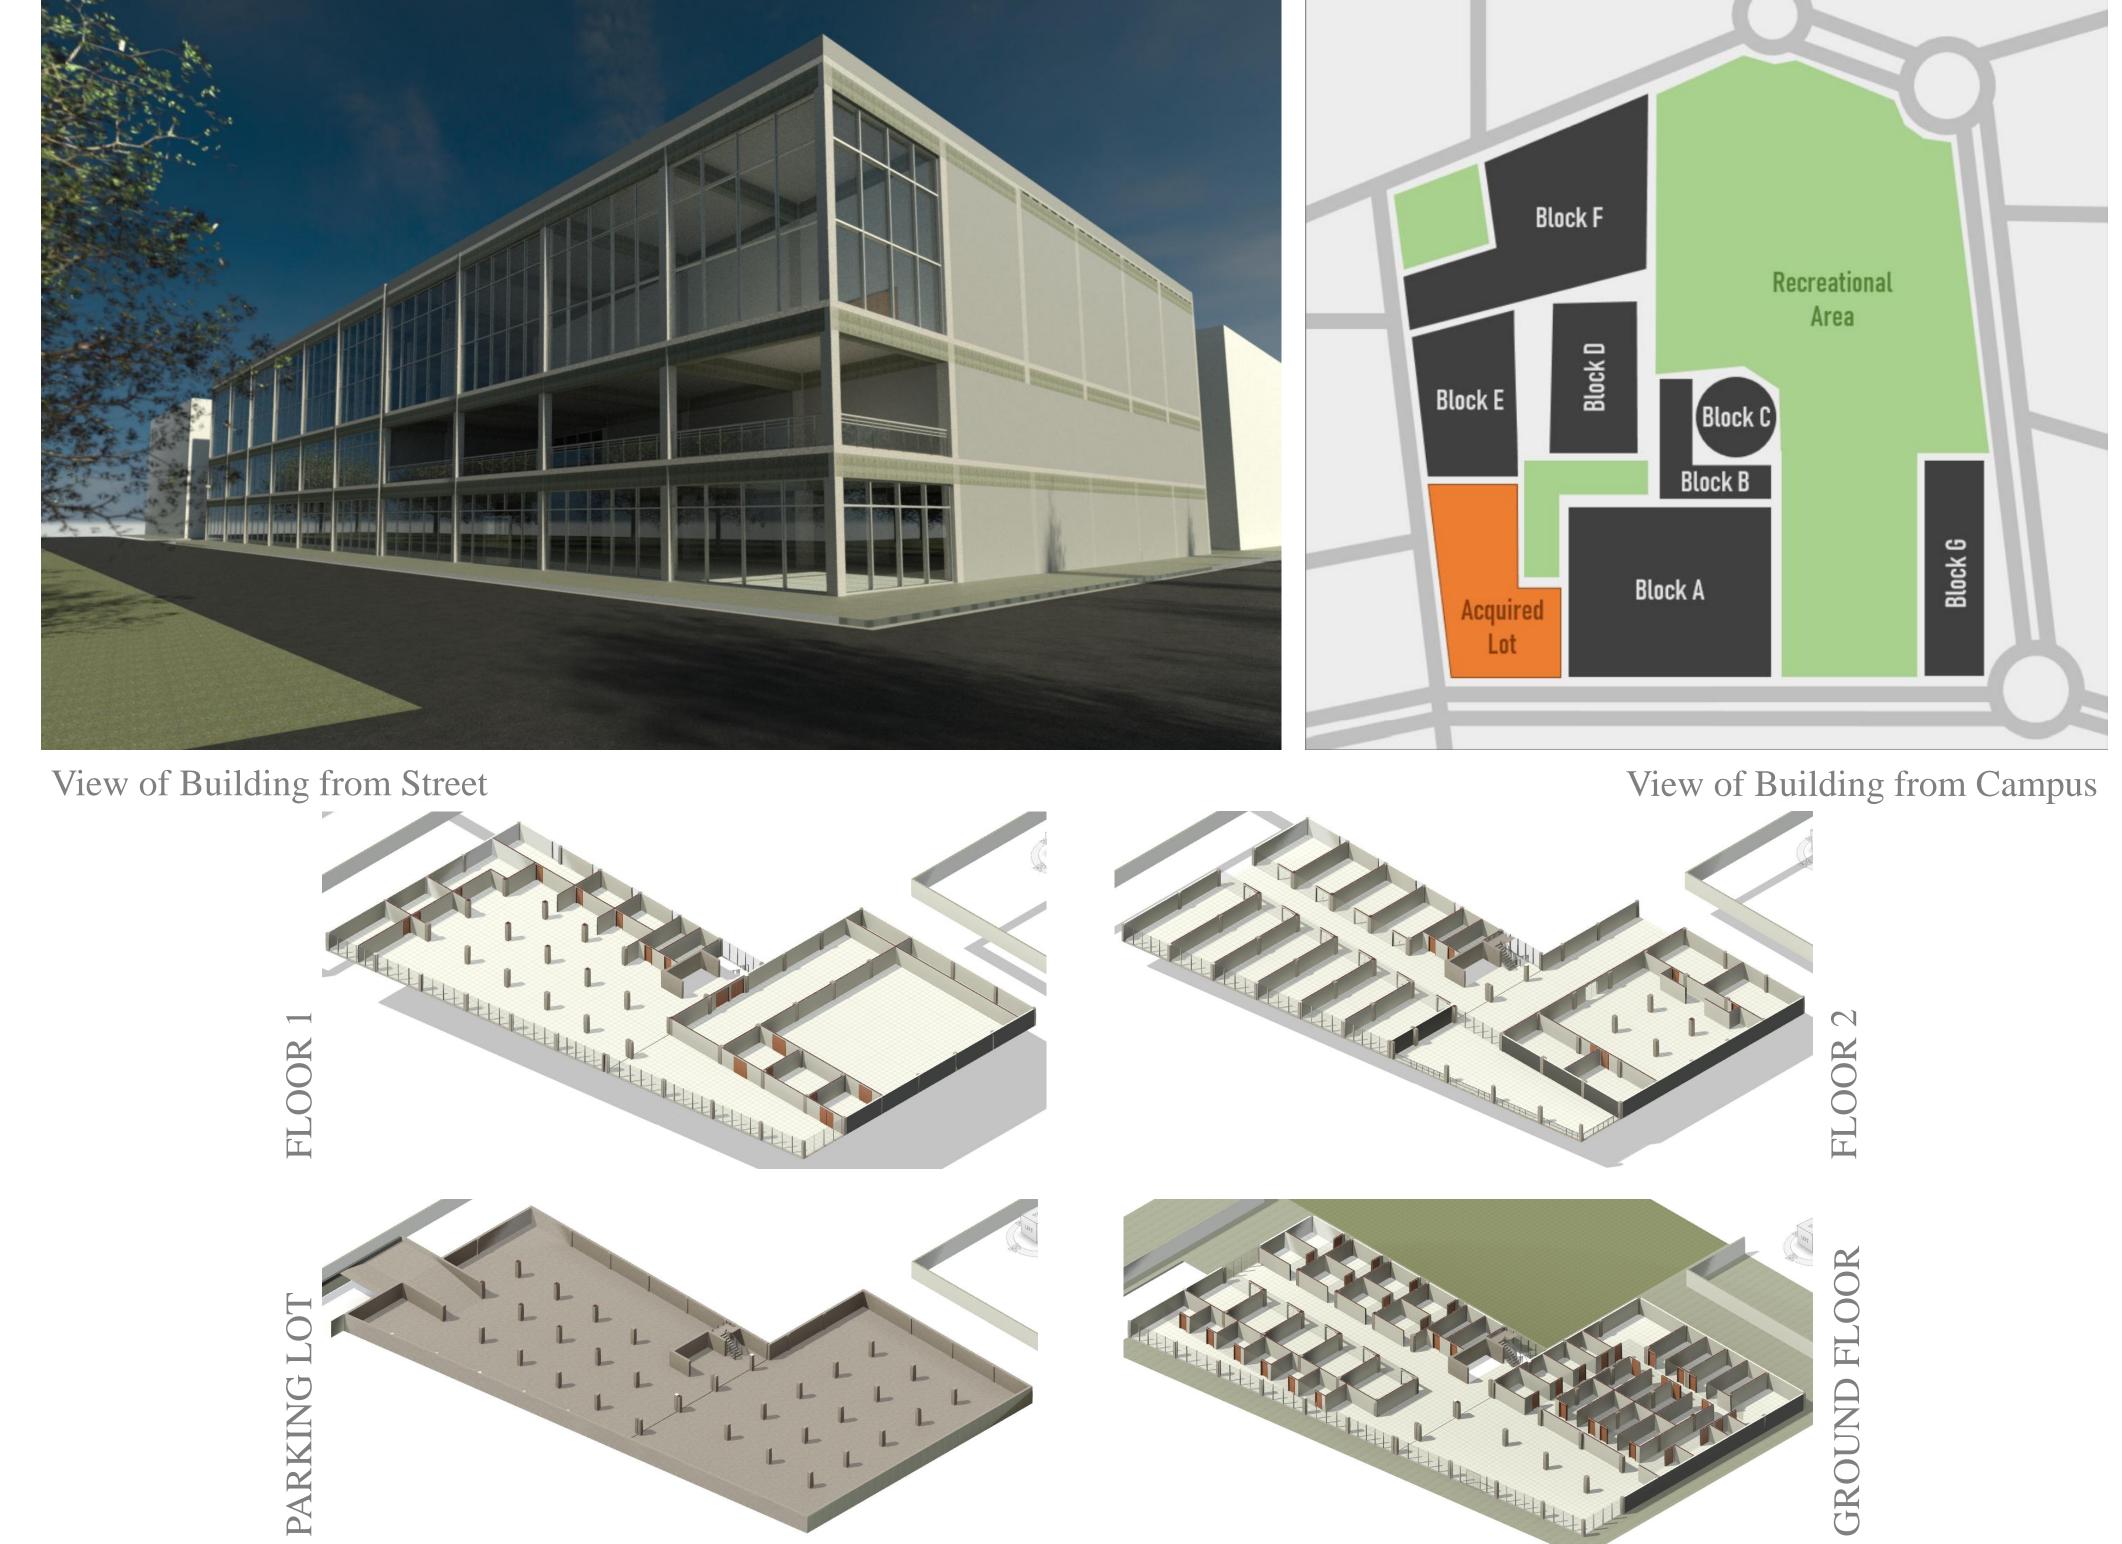

#### **General Information About The Project**

A university has acquired the adjacent lot to two of its academic blocks which has an abandoned multistory car park on it. This car park is 5 stories tall and has a footprint of 1800 m<sup>2</sup>. The administration wants build a multipurpose building instead of abandoned car park. The project constrains are underground parking lot, 2 auditorium (320 & 130-person capacity), 300 person capacity dining hall with 6 food stalls society & meeting rooms sports center (gym hall, 2 group activity rooms, locker rooms), 2 bridge connections with academic Block E and A, silent study & meeting rooms, administrate offices. On the ground floor of the building, there are silent study rooms, administrative offices. On the

20,000 + 200

Na2CO3

first floor, there are social areas such as community rooms and a gym. In addition, there are two bridges on this floor that connect the neighboring academic blocks. On the second floor, which is the last floor of the building, there are two auditoriums with a capacity of 318 and 129 people, and a dining hall with a capacity of 300 people with 6 food stands.