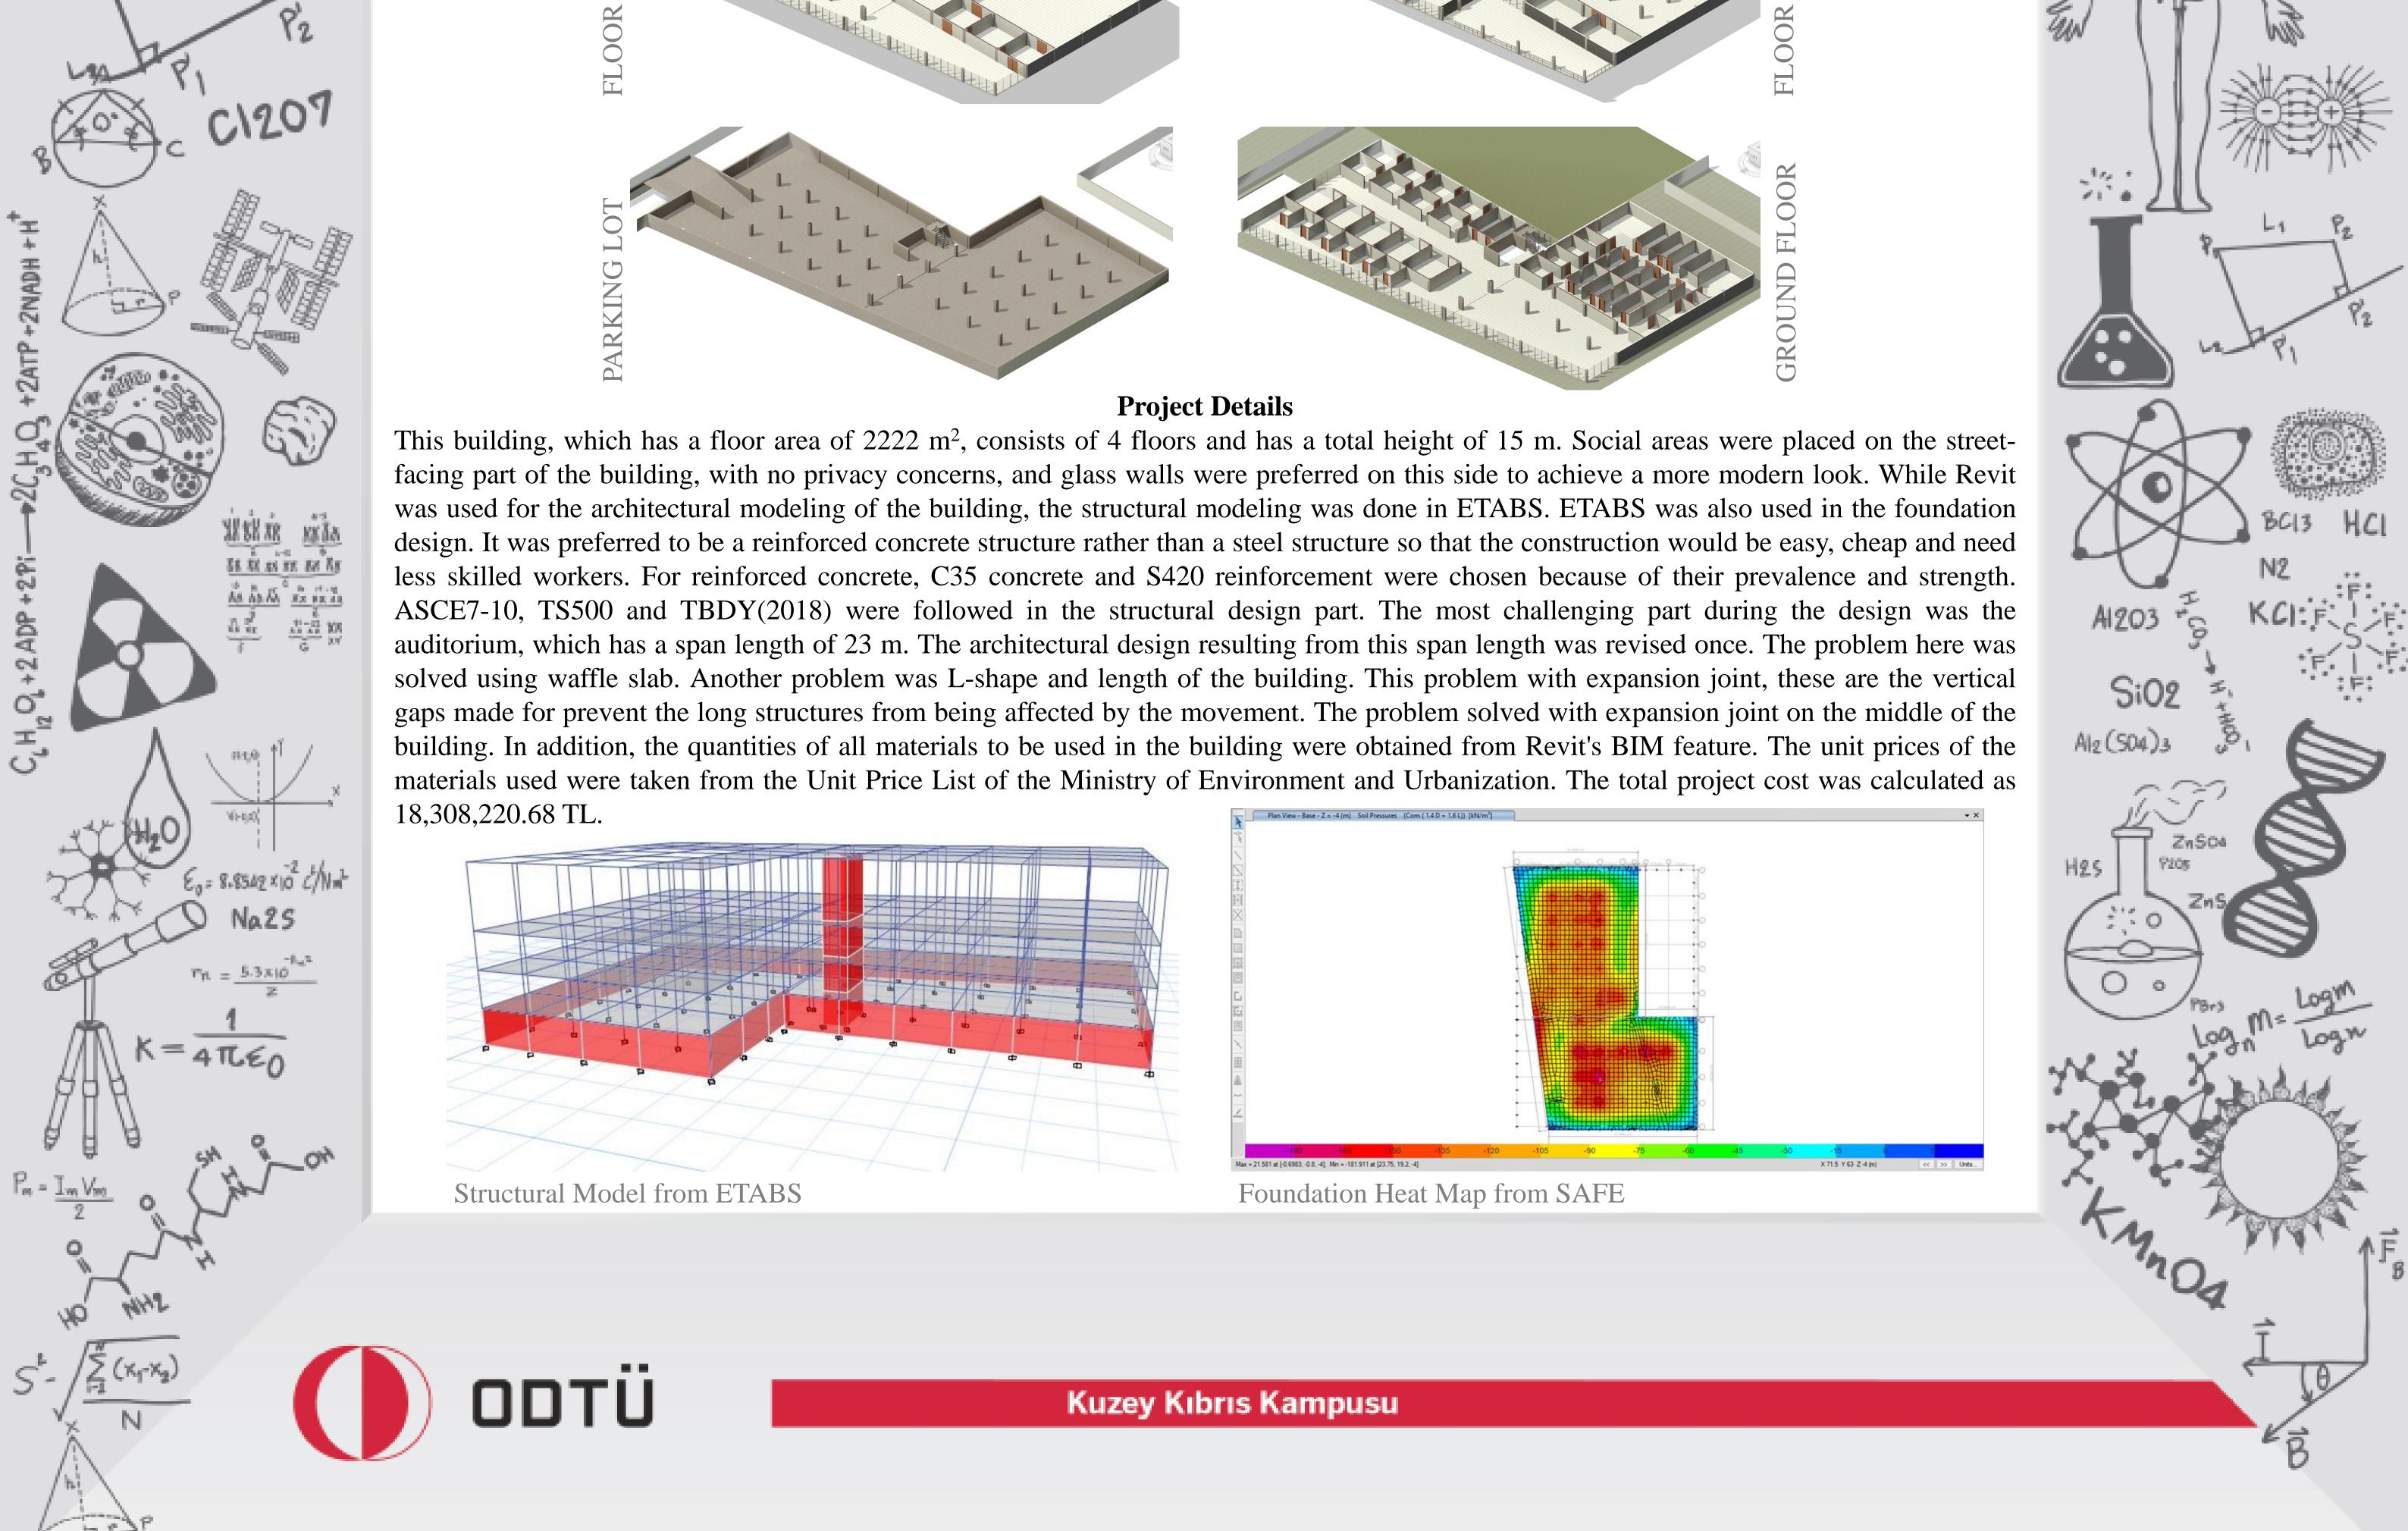

#### **General Information About The Project**

A university has acquired the adjacent lot to two of its academic blocks which has an abandoned multistory car park on it. This car park is 5 stories tall and has a footprint of 1800 m<sup>2</sup>. The administration wants build a multipurpose building instead of abandoned car park. The project constrains are underground parking lot, 2 auditorium (320 & 130-person capacity), 300 person capacity dining hall with 6 food stalls society & meeting rooms sports center (gym hall, 2 group activity rooms, locker rooms), 2 bridge connections with academic Block E and A, silent study & meeting rooms, administrate offices. On the ground floor of the building, there are silent study rooms, administrative offices. On the

20,000 + 200

Na2CO3

first floor, there are social areas such as community rooms and a gym. In addition, there are two bridges on this floor that connect the neighboring academic blocks. On the second floor, which is the last floor of the building, there are two auditoriums with a capacity of 318 and 129 people, and a dining hall with a capacity of 300 people with 6 food stands.