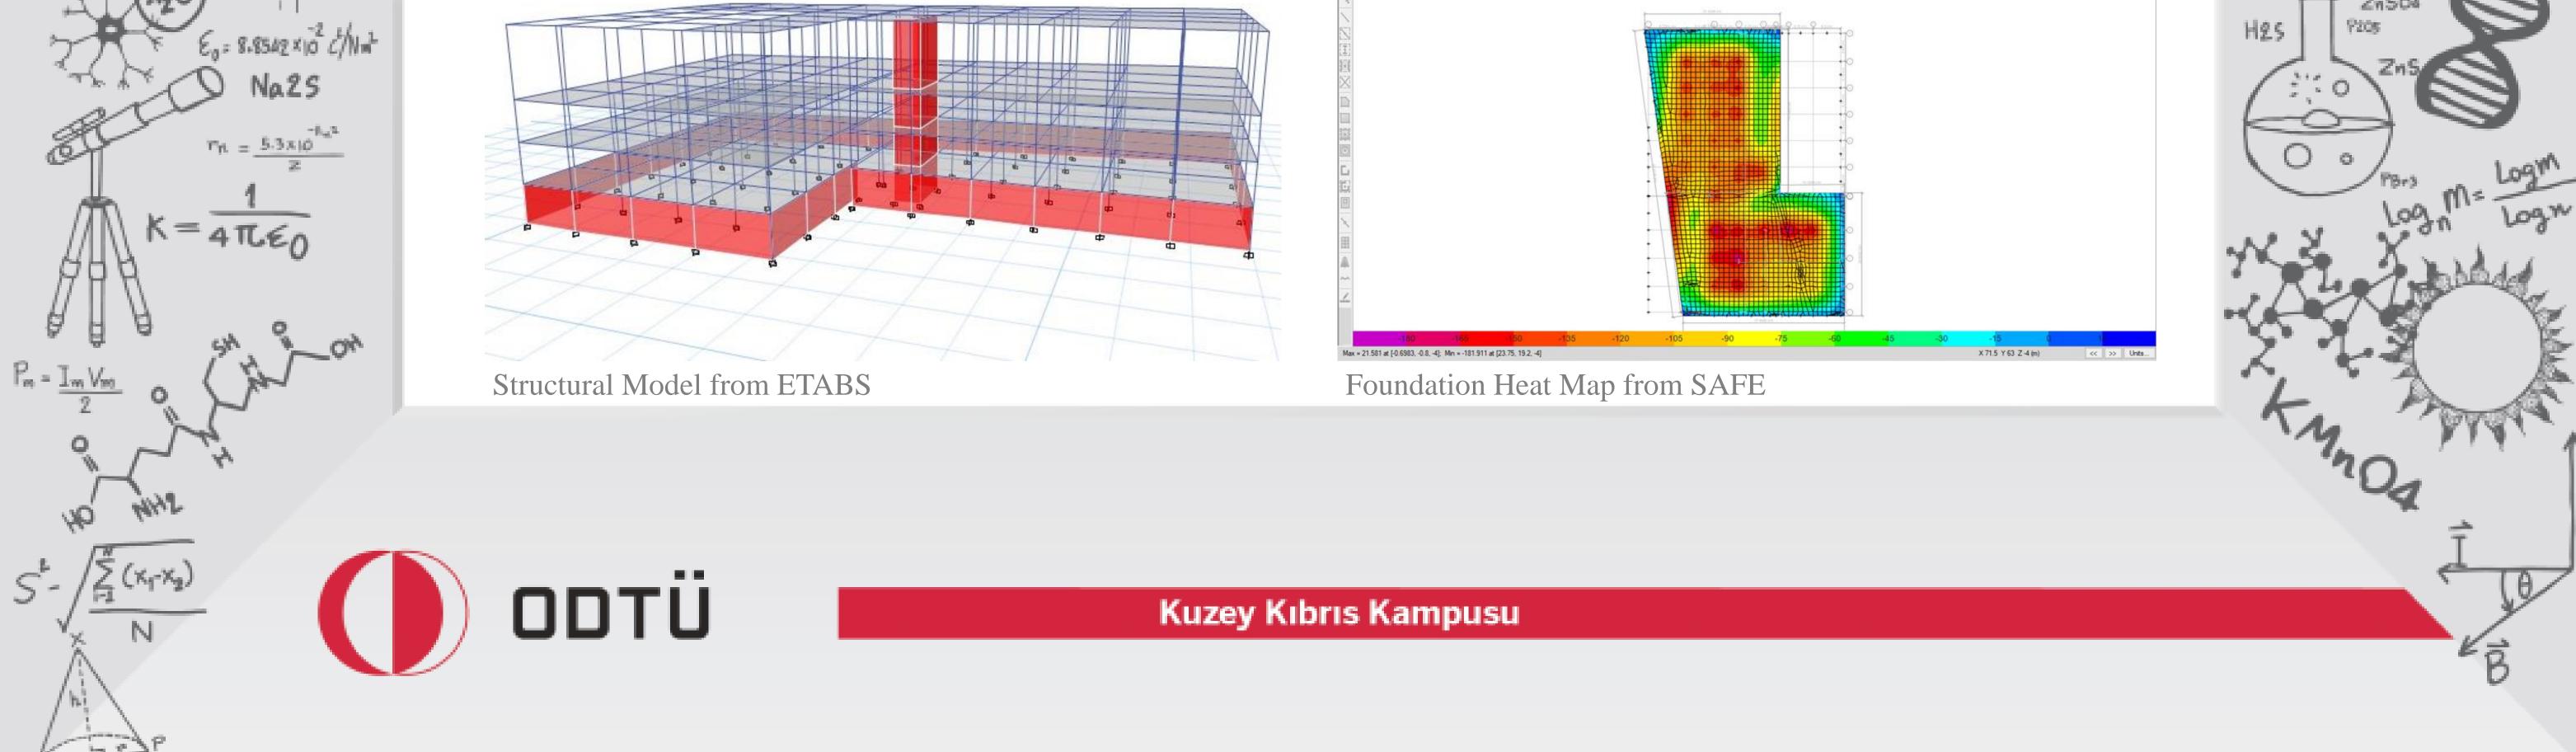

#### **General Information About The Project**

A university has acquired the adjacent lot to two of its academic blocks which has an abandoned multistory car park on it. This car park is 5 stories tall and has a footprint of 1800 m<sup>2</sup>. The administration wants build a multipurpose building instead of abandoned car park. The project constrains are underground parking lot, 2 auditorium (320 & 130-person capacity), 300 person capacity dining hall with 6 food stalls society & meeting rooms sports center (gym hall, 2 group activity rooms, locker rooms), 2 bridge connections with academic Block E and A, silent study & meeting rooms, administrate offices. On the ground floor of the building, there are silent study rooms, administrative offices. On the

20,000 + 200

Na2CO3

first floor, there are social areas such as community rooms and a gym. In addition, there are two bridges on this floor that connect the neighboring academic blocks. On the second floor, which is the last floor of the building, there are two auditoriums with a capacity of 318 and 129 people, and a dining hall with a capacity of 300 people with 6 food stands.